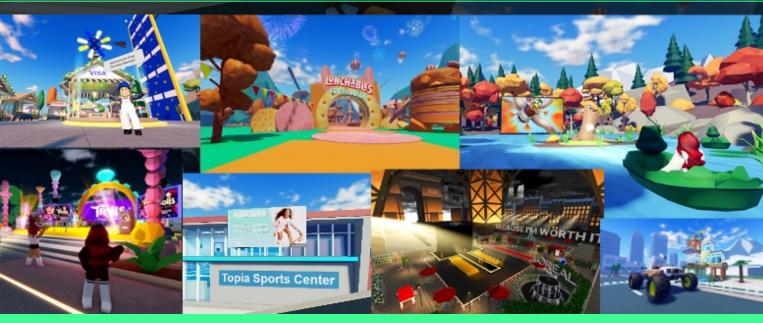

utes of a Brand Experience 2.3M

Avg. Unique Monthly Active Players in a Brand Experience

1.3B

Total Brand Content
Impressions

127M

Total Brand Experience Visits





### 2023 Brand Highlights

# **54M**

The most visits to a single brand experience

# 5.8M

The most players to a single brand experience

### **20M**

The most brand experience visits in the first 7 days

## 4.9M

The most unique active players in a single brand experience in the first 7 days

## 17 Minutes

The best per player engagement of a brand experience in 30 days

# 75M

#### **Minutes**

The most time players spent in a single brand

### 1.4M

The most unique daily active players in a single brand experience

Finance | Clothing | Orthodontics | Food & Beverage Toy | Household | Beauty | Entertainment | Tourism